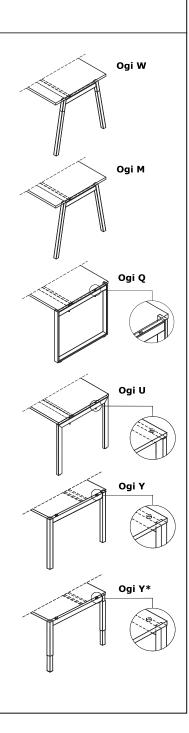

## Technical specification

**Ogi W** - natural wood - ash, with metal element, powder coated, coated with transparent varnish, profile 40 × 40 mm, spacer 10 mm between top and frame

**Ogi M** - metal, powder coated, profile  $40 \times 40$  mm, spacer 10 mm between top and frame

**Ogi Q** - powder coated steel, profile 60x20 mm, spacer 10 mm between top and frame

**Ogi U** - powder coated steel, profile 60x30 mm, spacer 10 mm between top and frame

**Ogi Y** - powder coated steel, profile 40x40 mm, spacer 10 mm between top and frame

**Ogi Y** - with manual height adjustment 640-860 mm, every 20 mm\*, powder coated steel, telescopic profile: 30x30 into 40x40 mm